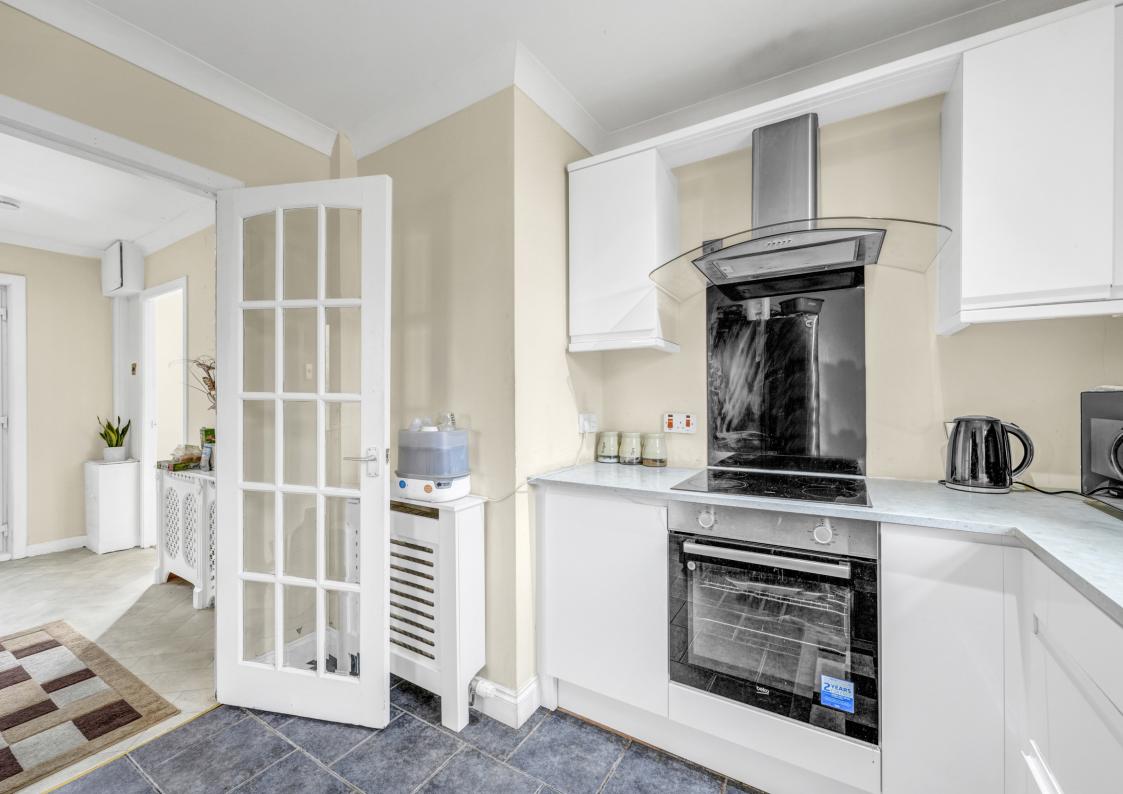

- Popular Residential Area
- Hallway
- Dual Aspect Lounge with Patio Doors to the Rear
- Fully Fitted Kitchen
- Two Double Bedrooms
- Family Bathroom
- Gas Central Heating & Double Glazed
- Tastefully Decorated
- Fully Enclosed Gardens with Driveway
- Early Viewing Advised