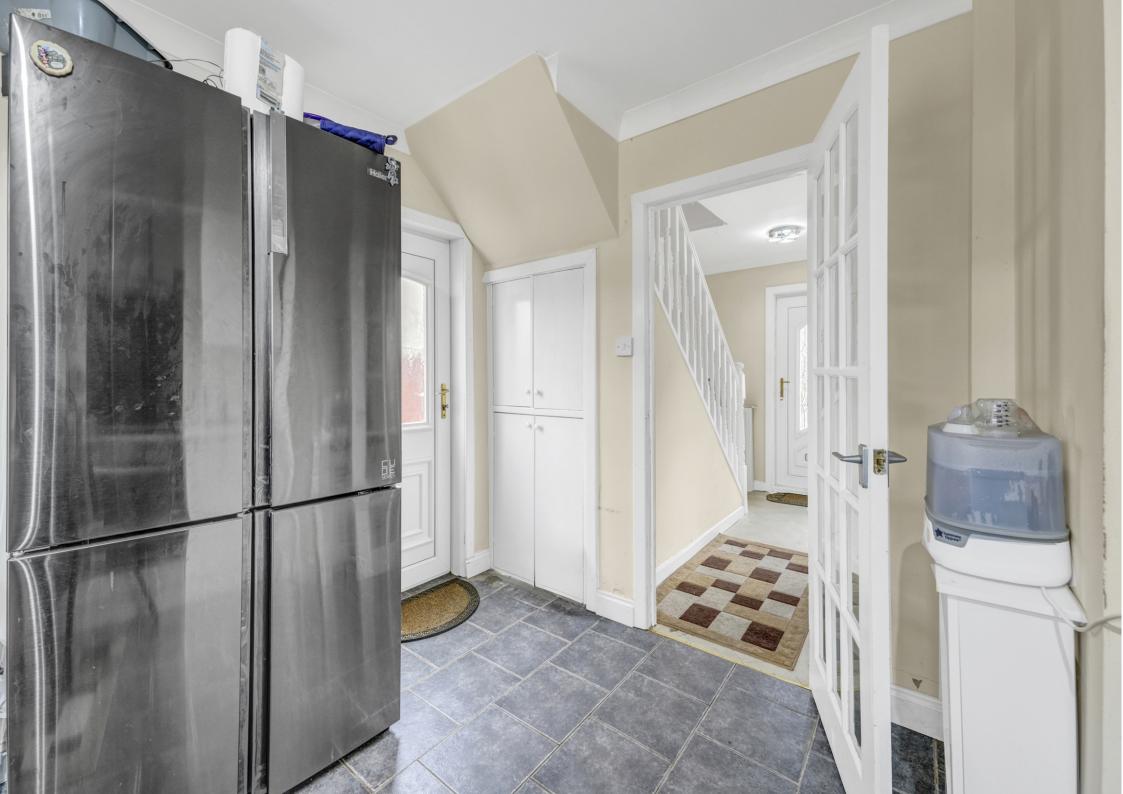

- Popular Residential Area
- Hallway
- Dual Aspect Lounge with Patio Doors to the Rear
- Fully Fitted Kitchen
- Two Double Bedrooms
- Family Bathroom
- Gas Central Heating & Double Glazed
- Tastefully Decorated
- Fully Enclosed Gardens with Driveway
- Early Viewing Advised