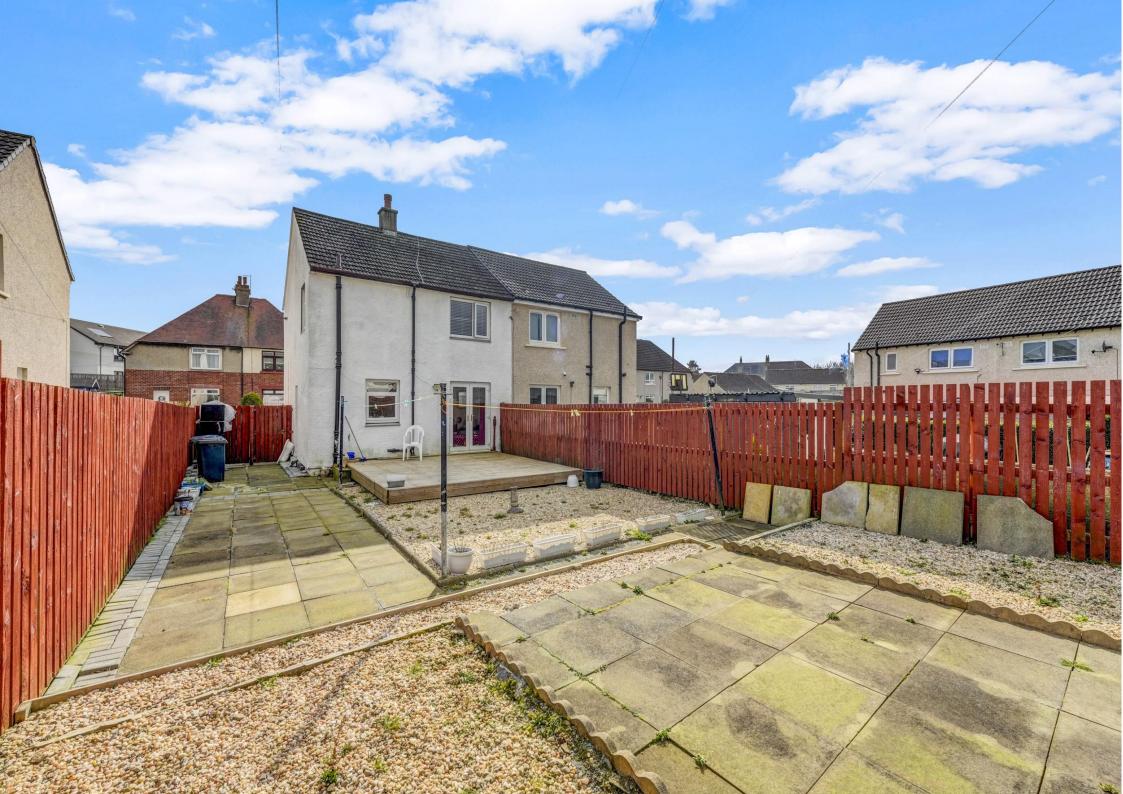

## 9, Moncur Road, Kilwinning, KA13 7LD

Donald Ross are delighted to present to the market this spacious two bedroom semi detached villa perfect for a young family. Enclosed rear gardens with multi car driveway.

- Popular Residential Area
- Hallway
- Dual Aspect Lounge with Patio Doors to the Rear
- Fully Fitted Kitchen
- Two Double Bedrooms
- Family Bathroom
- Gas Central Heating & Double Glazed
- Tastefully Decorated
- Fully Enclosed Gardens with Driveway
- Early Viewing Advised