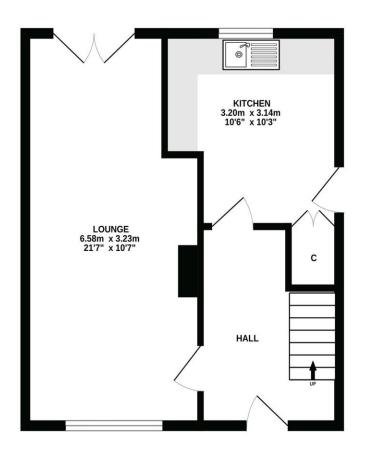

## Gross Internal Floor Size 76 m<sup>2</sup>

**GROUND FLOOR** 

BATHROOM 2.51m x 1.53m **BEDROOM 2** 8'3" x 5'0" 3.84m x 3.03m 12'7" x 9'11" С w w BEDROOM 1 4.75m x 2.97m 15'7" x 9'9" W

## ALL SIZES TAKEN AT WIDEST POINTS

Whilst every attempt has been made to ensure the accuracy of the floorplan contained here, measurements of doors, windows, rooms and any other items are approximate and no responsibility is taken for any error, omission or mis-statement. This plan is for illustrative purposes only and should be used as such by any prospective purchaser. The services, systems and appliances shown have not been tested and no guarantee as to their operability or efficiency can be given. Made with Metropix ©2024 **1ST FLOOR** 