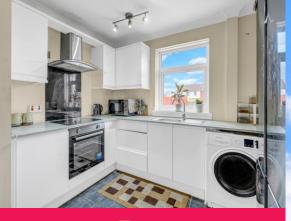

- Popular Residential Area
- Hallway
- Dual Aspect Lounge with Patio Doors to the Rear
- Fully Fitted Kitchen
- Two Double Bedrooms
- Family Bathroom
- Gas Central Heating & Double Glazed
- Tastefully Decorated
- Fully Enclosed Gardens with Driveway
- Early Viewing Advised