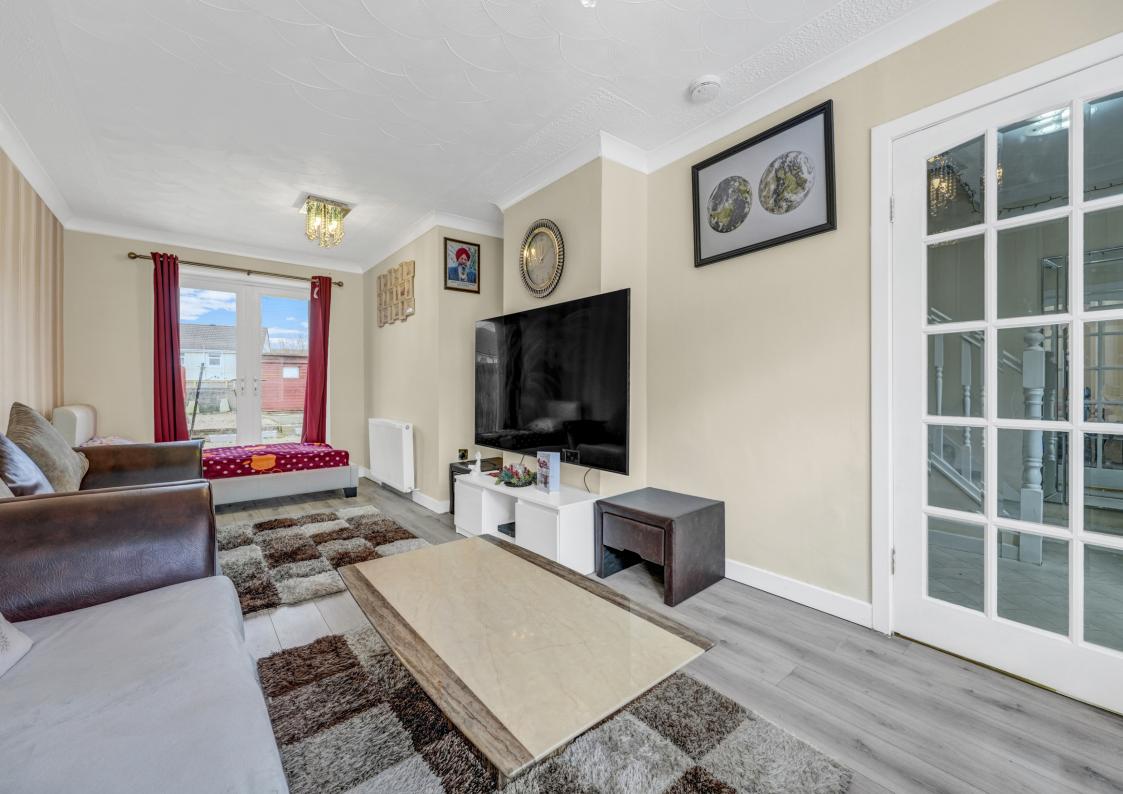

- Popular Residential Area
- Hallway
- Dual Aspect Lounge with Patio Doors to the Rear
- Fully Fitted Kitchen
- Two Double Bedrooms
- Family Bathroom
- Gas Central Heating & Double Glazed
- Tastefully Decorated
- Fully Enclosed Gardens with Driveway
- Early Viewing Advised